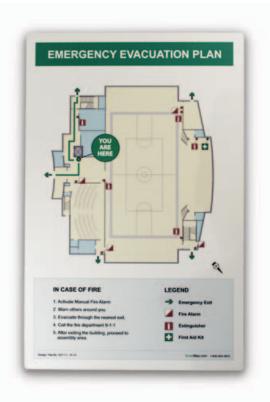

## S - Sintra

1/8" Sintra (PVC) Plaque

## **Specifications:**

- Color printing to PVC surface with
- UV cured inks
- 1/8" thick plaque
- Matte finish
- White
- Straight or rounded corner options available
- Pre-drilled corner holes for surface mounting

## Colors:

-White

| Product No. | Dimensions   |
|-------------|--------------|
| S811        | 8.5"x11"     |
| S814        | 8.5"x14"     |
| S1212       | 12''x12''    |
| S1117       | 11"x17"      |
| S-CUS       | Custom sizes |