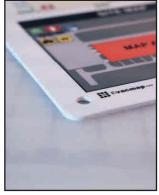

## **Mounting Options:**

- Pre-drilled holes for screws
- Pre-drilled holes with decorative screws & caps
- VHB permanent mounting tape

Pre-drilled mounting holes

Pre-drilled mounting holes & decorative caps

VHB Mounting Tape