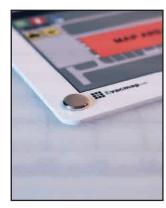

## **Mounting Options:**

- Pre-drilled holes for screws
- Pre-drilled holes with decorative screws & caps
- VHB permanent mounting tape

Pre-drilled mounting holes

Pre-drilled mounting holes & decorative caps

VHB Mounting Tape